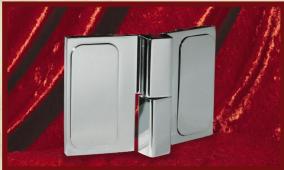

# shower door hinges - made of solid brass or stainless steel

# shower door hinges