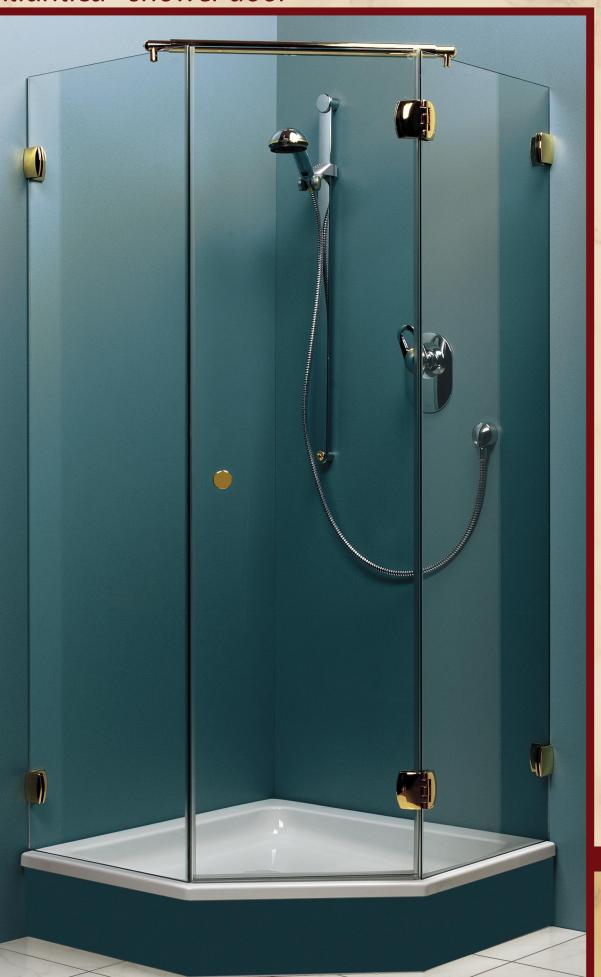

# Atlantica

• unique design • easy installation - stepless adjustability • lifetime guarantee