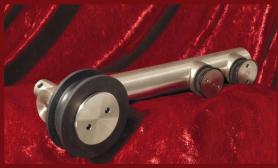

# Crossover

• flush surface inside the shower • adjustable in axle, height and width lifting device