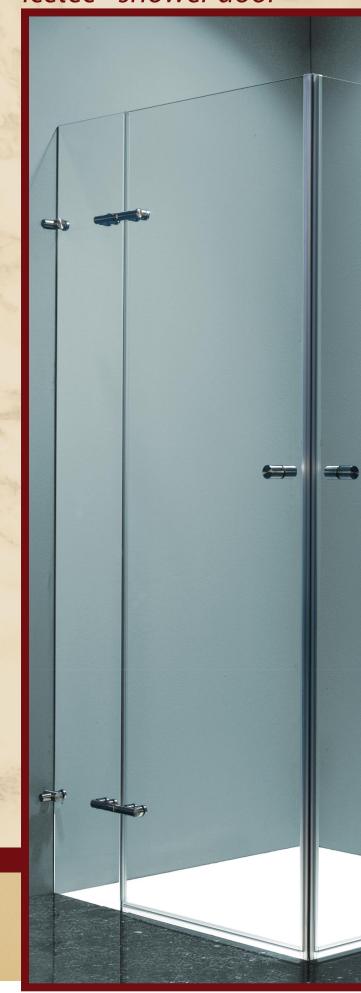

# Icetec<sup>®</sup> shower door

# **lcetec**<sup>®</sup>

• worldwide unique design • flush surface inside the shower • high quality stainless steel, adjustable