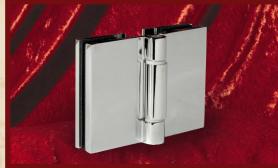

# shower door hinges - made of solid brass or stainless steel

# shower door hinges